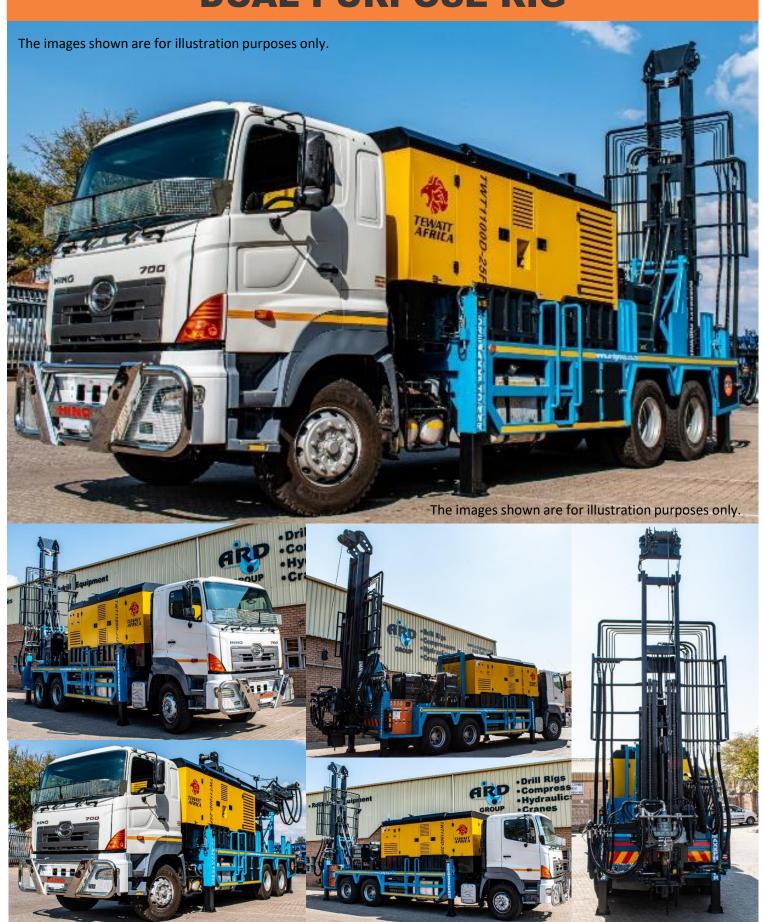

## BOREMAXX PHD / WWR DUAL PURPOSE RIG

## **BOREMAXX PHD / WWR DUAL PURPOSE RIG**

| DECK ENGINE                    | 55Kw deck engine                                                                                                                             |
|--------------------------------|----------------------------------------------------------------------------------------------------------------------------------------------|
| DIESEL TANK                    | Deck engine: 50L<br>Compressor: 400L – 800L                                                                                                  |
| CONTROL PANEL                  | Standard control panel with valve banks and gauges                                                                                           |
| HYDRAULIC SYSTEM               | Open loop 3 stage gear pump system @220 bar                                                                                                  |
| TOP HEAD DRIVE / ROTATION HEAD | Reduction gearbox type - Reduction 3,6:1, Max Torque 9000 Nm,<br>Rotation speed STD 35RPM RAPID 50 RPM, Bull Shaft 115mm 3.5" API<br>Thread. |
| OUTRIGGERS                     | 4 X Boxed hydraulic outriggers for rig stability                                                                                             |
| FEED SYSTEM                    | Tower & trolley design working with double leave chain over pulleys lifted by direct cylinder.                                               |
| TRAVERSE SPEED UP              | 0.520m/sec, rapid 0.760m/sec                                                                                                                 |
| PULLBACK CAPACITY              | 8 800 Kg @220 bar                                                                                                                            |
| DOWN PULL                      | 5 600Kg @220 bar                                                                                                                             |
| RECOMMENDED MAX DRILL DEPTH    | 200m @ 165mm WWR and 2,2m @ 15inch drill bit PHD                                                                                             |
| COMPRESSOR                     | Different options available (clients choice) Compressor mounted on-<br>board                                                                 |
| TRUCK                          | 6x4 LWB or 6x6 or 8x4                                                                                                                        |
| MAST                           | 5,3m tower with 4m stroke to handle up to 3m rods                                                                                            |
| HAMMER OIL LUBRICATOR          | Standard included                                                                                                                            |
| DRILL TABLE                    | Opening of 330mm to handle up to 12" casing                                                                                                  |
| BREAKOUT SYSTEM                | Industry standard hydraulic assisted breaker spanner or hydraulic hands-free option.                                                         |
| OPTIONAL ACCESSORIES           |                                                                                                                                              |
| MAST SLIDE TRAVEL              | Dump mast with 1.2m stroke                                                                                                                   |
| CONTROL PANEL                  | Hydraulic swing panel operators' station                                                                                                     |
| ROD BOXES ON DECK              | Rod box mounted on deck                                                                                                                      |
| HYDRAULIC CASING CLAMP         | Hydraulic casing clamp to handle 12-inch casing                                                                                              |
| HYDRAULIC MUD ROTATION PUMP    | Progressive Cavity Pump                                                                                                                      |
| WATER FOAM PUMP                | Hydraulic driven piston pump                                                                                                                 |
| CAROUSEL                       | Hydraulic or manual rod carousel                                                                                                             |
| GUIDE RAILS                    | Guide rails on left and right side of rig                                                                                                    |
| LIGHTS                         | Overhead working lights                                                                                                                      |
| AIR VALVE                      | Hydraulic operated air valve                                                                                                                 |
| WINCH                          | Hydraulic winch optional                                                                                                                     |
| WATER TANK                     | 200 L                                                                                                                                        |
| HYDRAULIC KEEPER SPANNER       | Hydraulic keeper spanner optional                                                                                                            |