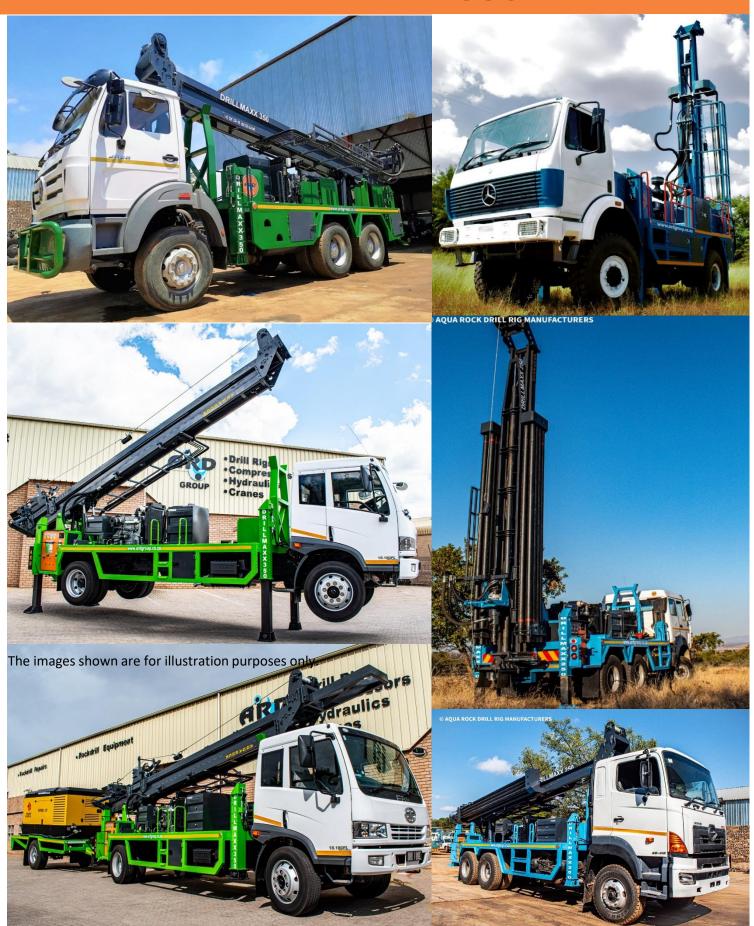

## TECHNICAL SPECIFICATIONS

Office: +27 15 101 1564 Address: 51 Silicon Street, Industria, Polokwane, Limpopo

| DRILLMAXX 350                  |                                                                                                                                        |
|--------------------------------|----------------------------------------------------------------------------------------------------------------------------------------|
| DECK ENGINE                    | 55Kw deck engine                                                                                                                       |
| DIESEL TANK                    | 50 L                                                                                                                                   |
| CONTROL PANEL                  | Standard control panel with valve banks and gauges                                                                                     |
| HYDRAULIC SYSTEM               | Open loop 3 stage gear pump system                                                                                                     |
| TOP HEAD DRIVE / ROTATION HEAD | Reduction gearbox type - Reduction 3,6:1, Max Torque 4250 Nm, Rotation speed STD 35RPM RAPID 50 RPM, Bull Shaft 115mm 3.5" API Thread. |
| OUTRIGGERS                     | 4 X Boxed hydraulic outriggers for rig stability                                                                                       |
| FEED SYSTEM                    | Tower & trolley design working with 1 direct hydraulic cylinder (no chains or cables)                                                  |
| TRAVERSE SPEED UP              | 0.260m/sec, rapid 0.380m/sec                                                                                                           |
| PULLBACK CAPACITY              | 14 000Kg                                                                                                                               |
| DOWN PULL                      | 6 000Kg                                                                                                                                |
| RECOMMENDED MAX DRILL DEPTH    | 350m                                                                                                                                   |
| MAST                           | 8m tower with 6.1m stroke to handle up to 5m rods                                                                                      |
| DRILL TABLE                    | Opening of 330mm to handle up to 12" casing                                                                                            |
| BREAKOUT SYSTEM                | Industry standard hydraulic assisted breaker spanner or hydraulic hands-free option.                                                   |
| OPTIONAL ACCESSORIES           |                                                                                                                                        |
| MAST SLIDE TRAVEL              | Dump mast optional with 1.9m or 2.7m stroke                                                                                            |
| CONTROL PANEL                  | Hydraulic swing panel operators' station                                                                                               |
| ROD BOXES ON TOWER             | Rod boxes mounted on left and right side of tower                                                                                      |
| HYDRAULIC CASING CLAMP         | Hydraulic casing clamp to handle 12-inch casing                                                                                        |
| HYDRAULIC MUD ROTATION PUMP    | Progressive Cavity Pump                                                                                                                |
| WATER FOAM PUMP                | Hydraulic driven piston pump                                                                                                           |
| CAROUSEL                       | Hydraulic or manual rod carousel                                                                                                       |
| GUIDE RAILS                    | Guide rails on left and right side of rig                                                                                              |
| LIGHTS                         | Overhead working lights                                                                                                                |
| AIR VALVE                      | Hydraulic operated air valve                                                                                                           |
| WINCHES                        | Hydraulic winch optional                                                                                                               |
| WATER TANK                     | 200 L                                                                                                                                  |
| HYDRAULIC KEEPER SPANNER       | Hydraulic keeper spanner optional                                                                                                      |

## **DRILLMAXX 350**