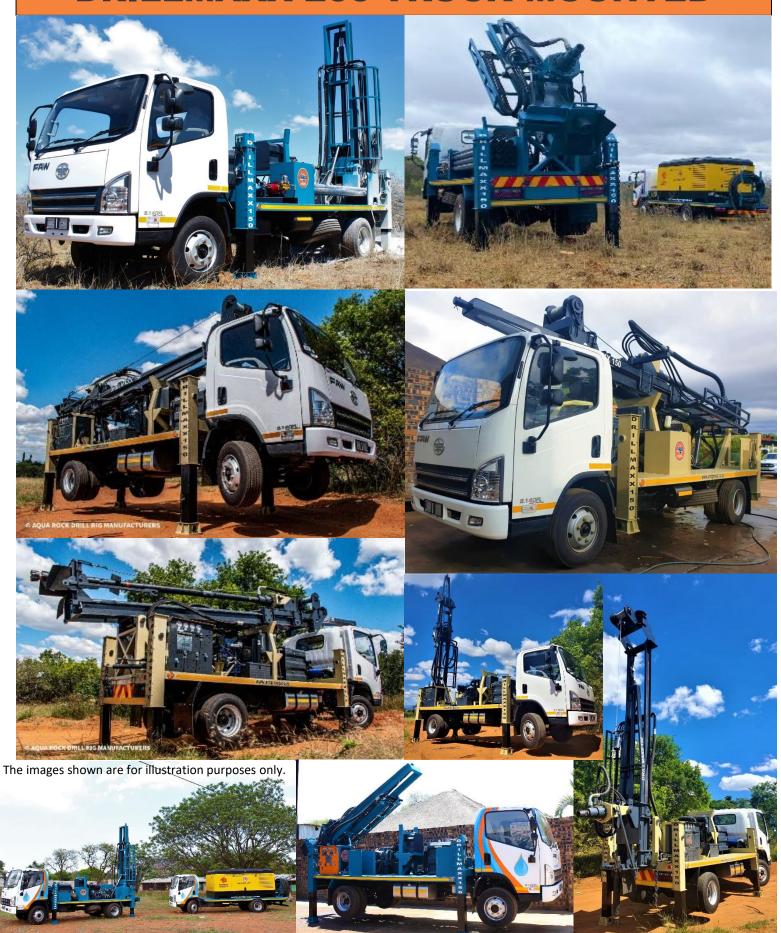

ATION PUMP | Progressive Cavity Pump                         |
| WINCHES                     | Hydraulic winch                                 |
| HYDRAULIC KEEPER SPANNER    | Hydraulic keeper spanner                        |
| WATER FOAM PUMP             | Hydraulic driven piston pump                    |
| GUIDE RAILS                 | Guide rails on left and right side of rig       |
| LIGHTS                      | Overhead working lights                         |
| AIR VALVE                   | Hydraulic operated air valve                    |

200 L

Note: Specifications are subject to change without further notice.

**WATER TANK** 



### TECHNICAL SPECIFICATIONS

Office: +27 15 101 1564 Address: 51 Silicon Street, Industria, Polokwane, Limpopo

### **DRILLMAXX 200 TRUCK MOUNTED**