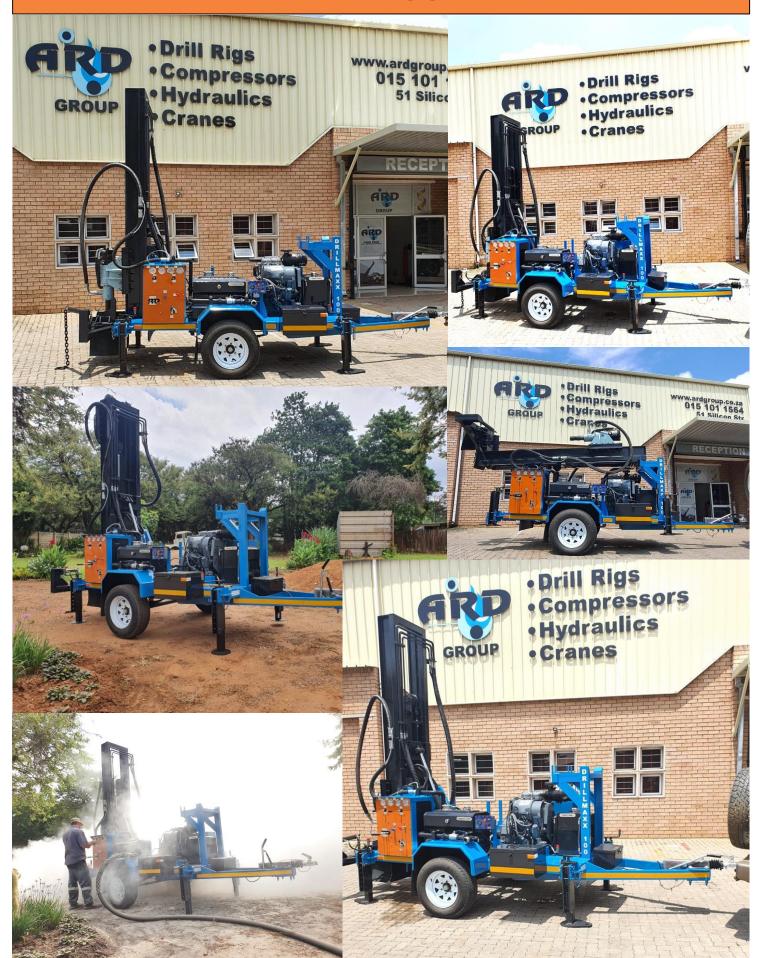

## **DRILLMAXX 100 TRAILER**

| DRIELWAAA                      | 100 INAILLIN                                                                                    |
|--------------------------------|-------------------------------------------------------------------------------------------------|
| DECK ENGINE                    | 22kw air cooled                                                                                 |
| CONTROL PANEL                  | Standard control panel with valve banks and gauges                                              |
| HYDRAULIC SYSTEM               | Open loop 2 stage gear pump system                                                              |
| TOP HEAD DRIVE / ROTATION HEAD | Max Torque 1830Nm, Rotation speed adjustable 0 RPM to 45 RPM, Bull Shaft 90mm 2 3/8 API Thread. |
| DIESEL TANK                    | 60L                                                                                             |
| OUTRIGGERS                     | 4 X manual outriggers for rig stability                                                         |
| FEED SYSTEM                    | Double leave chain driven by hydraulic cylinder                                                 |
| TRAVERSE SPEED UP              | 0.2m/sec                                                                                        |
| PULLBACK CAPACITY              | 3200 Kg                                                                                         |
| DOWN PULL                      | 1950 Kg                                                                                         |
| RECOMMENDED MAX DRILL DEPTH    | 120m @89mm drill rods from 6.5                                                                  |
| AIR AND MUD VALVE              | Manual                                                                                          |
| MAST                           | 4m tower with 2.5m stroke to handle 2m rods                                                     |
| DRILL TABLE                    | Opening of 330mm                                                                                |
| TRAILER BREAK SYSTEM           | Inertial break system on trailer                                                                |
| BREAKOUT SYSTEM                | Industry standard hydraulic cylinder assisted hands mauled breaker spanner                      |
| OPTIONAL EXTRA ACCESSORIES     |                                                                                                 |
| LIGHTS                         | Overhead working lights                                                                         |
| OUTRIGER – HYDRAULIC           | 4x Hydraulic outriggers with 700mm stroke                                                       |
| MUD PUMP                       | Hydraulic driven onboard centrifugal mud pump                                                   |
| FOAM PUMP                      | Hydraulic driven foam pump                                                                      |
| DECK ENGINE                    | 29KW                                                                                            |