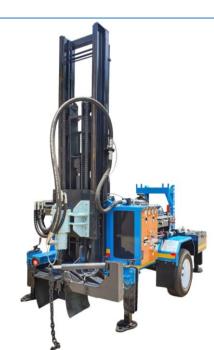

## **DRILLMAXX 100 TRAILER**

| DRIELWAAA                      | 100 INAILLIN                                                                                    |
|--------------------------------|-------------------------------------------------------------------------------------------------|
| DECK ENGINE                    | 22kw air cooled                                                                                 |
| CONTROL PANEL                  | Standard control panel with valve banks and gauges                                              |
| HYDRAULIC SYSTEM               | Open loop 2 stage gear pump system                                                              |
| TOP HEAD DRIVE / ROTATION HEAD | Max Torque 1830Nm, Rotation speed adjustable 0 RPM to 45 RPM, Bull Shaft 90mm 2 3/8 API Thread. |
| DIESEL TANK                    | 60L                                                                                             |
| OUTRIGGERS                     | 4 X manual outriggers for rig stability                                                         |
| FEED SYSTEM                    | Double leave chain driven by hydraulic cylinder                                                 |
| TRAVERSE SPEED UP              | 0.2m/sec                                                                                        |
| PULLBACK CAPACITY              | 3200 Kg                                                                                         |
| DOWN PULL                      | 1950 Kg                                                                                         |
| RECOMMENDED MAX DRILL DEPTH    | 120m @89mm drill rods from 6.5                                                                  |
| AIR AND MUD VALVE              | Manual                                                                                          |
| MAST                           | 4m tower with 2.5m stroke to handle 2m rods                                                     |
| DRILL TABLE                    | Opening of 330mm                                                                                |
| TRAILER BREAK SYSTEM           | Inertial break system on trailer                                                                |
| BREAKOUT SYSTEM                | Industry standard hydraulic cylinder assisted hands mauled breaker spanner                      |
| OPTIONAL EXTRA ACCESSORIES     |                                                                                                 |
| LIGHTS                         | Overhead working lights                                                                         |
| OUTRIGER – HYDRAULIC           | 4x Hydraulic outriggers with 700mm stroke                                                       |
| MUD PUMP                       | Hydraulic driven onboard centrifugal mud pump                                                   |
| FOAM PUMP                      | Hydraulic driven foam pump                                                                      |
| DECK ENGINE                    | 29KW                                                                                            |

Note: Specifications are subject to change without further notice.

## **DRILLMAXX 100 TRAILER**