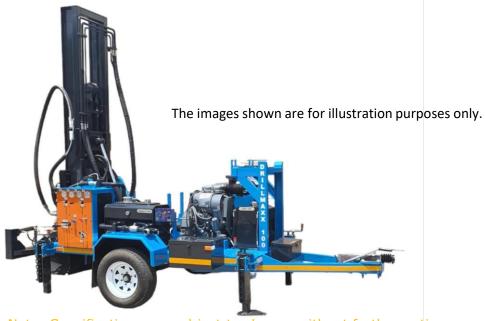

## **DRILLMAXX 100 TRAILER**

| DRIELWAAA                      | 100 INAILLIN                                                                                    |
|--------------------------------|-------------------------------------------------------------------------------------------------|
| DECK ENGINE                    | 22kw air cooled                                                                                 |
| CONTROL PANEL                  | Standard control panel with valve banks and gauges                                              |
| HYDRAULIC SYSTEM               | Open loop 2 stage gear pump system                                                              |
| TOP HEAD DRIVE / ROTATION HEAD | Max Torque 1830Nm, Rotation speed adjustable 0 RPM to 45 RPM, Bull Shaft 90mm 2 3/8 API Thread. |
| DIESEL TANK                    | 60L                                                                                             |
| OUTRIGGERS                     | 4 X manual outriggers for rig stability                                                         |
| FEED SYSTEM                    | Double leave chain driven by hydraulic cylinder                                                 |
| TRAVERSE SPEED UP              | 0.2m/sec                                                                                        |
| PULLBACK CAPACITY              | 3200 Kg                                                                                         |
| DOWN PULL                      | 1950 Kg                                                                                         |
| RECOMMENDED MAX DRILL DEPTH    | 120m @89mm drill rods from 6.5                                                                  |
| AIR AND MUD VALVE              | Manual                                                                                          |
| MAST                           | 4m tower with 2.5m stroke to handle 2m rods                                                     |
| DRILL TABLE                    | Opening of 330mm                                                                                |
| TRAILER BREAK SYSTEM           | Inertial break system on trailer                                                                |
| BREAKOUT SYSTEM                | Industry standard hydraulic cylinder assisted hands mauled breaker spanner                      |
| OPTIONAL EXTRA ACCESSORIES     |                                                                                                 |
| LIGHTS                         | Overhead working lights                                                                         |
| OUTRIGER – HYDRAULIC           | 4x Hydraulic outriggers with 700mm stroke                                                       |
| MUD PUMP                       | Hydraulic driven onboard centrifugal mud pump                                                   |
| FOAM PUMP                      | Hydraulic driven foam pump                                                                      |
| DECK ENGINE                    | 29KW                                                                                            |

Note: Specifications are subject to change without further notice.

## **DRILLMAXX 100 TRAILER**