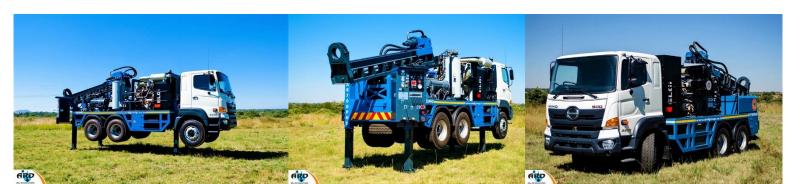

|
| GUIDE RAILS                    | Guide rails on left and right side of rig                                                                                                    |
| LIGHTS                         | Overhead working lights                                                                                                                      |
| AIR VALVE                      | Hydraulic operated air valve                                                                                                                 |
| WATER TANK                     | 200 L                                                                                                                                        |

Note: Specifications are subject to change without further notice.





## TECHNICAL SPECIFICATIONS

Office: +27 15 101 1564 Address: 51 Silicon Street, Industria, Polokwane, Limpopo

## **AR 700 PHD**