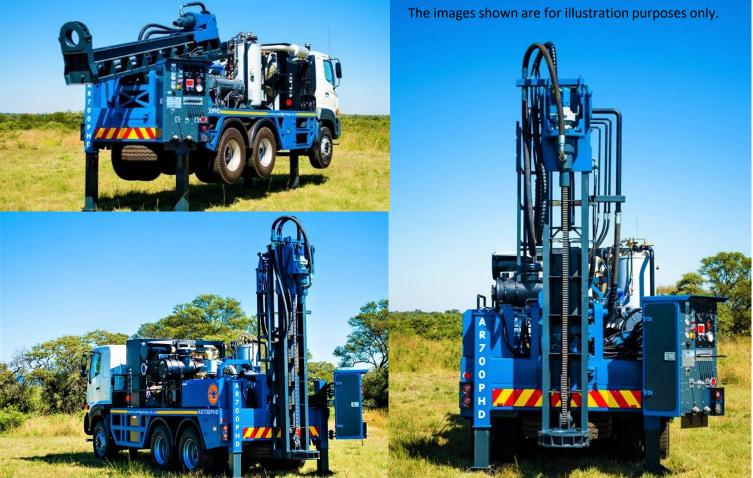

## TECHNICAL SPECIFICATIONS

Office: +27 15 101 1564 Address: 51 Silicon Street, Industria, Polokwane, Limpopo

| AR 700 PHD                     |                                                                                                                                              |
|--------------------------------|----------------------------------------------------------------------------------------------------------------------------------------------|
| DECK ENGINE                    | 55kw deck engine                                                                                                                             |
| DIESEL TANK                    | Deck Engine: 50L<br>Compressor: 400L – 800L                                                                                                  |
| CONTROL PANEL                  | Standard control panel with valve banks and gauges                                                                                           |
| HYDRAULIC SYSTEM               | Open loop 3 stage gear pump system @220 bar                                                                                                  |
| TOP HEAD DRIVE / ROTATION HEAD | Reduction gearbox type - Reduction 3,6:1, Max Torque 4250 Nm,<br>Rotation speed STD 35RPM RAPID 50 RPM, Bull Shaft 115mm 3.5" API<br>Thread. |
| OUTRIGGERS                     | 4 X Boxed hydraulic outriggers for rig stability                                                                                             |
| FEED SYSTEM                    | Tower feed with hydraulic cylinder single leaf chain with pulleys                                                                            |
| TRAVERSE SPEED UP              | 0.260m/sec, rapid 0.380m/sec                                                                                                                 |
| PULLBACK CAPACITY              | 9 000Kg @220 bar                                                                                                                             |
| DOWN PULL                      | 4 000Kg @220 bar                                                                                                                             |
| RECOMMENDED MAX DRILL DEPTH    | 2,2m @ 15inch drill bit PHD                                                                                                                  |
| COMPRESSOR                     | Different options available (clients choice) Compressor mounted on-<br>board                                                                 |
| TRUCK                          | 6x4 swb or 6x6 lwb                                                                                                                           |
| MAST                           | 4,5m tower with 3m stroke                                                                                                                    |
| HAMMER OIL LUBRICATOR          | Standard included                                                                                                                            |
| DRILL TABLE                    | Opening of 330mm to handle up to 12" casing                                                                                                  |
| BREAKOUT SYSTEM                | Industry standard hydraulic assisted breaker spanner                                                                                         |
| OPTIONAL ACCESSORIES           |                                                                                                                                              |
| MAST SLIDE TRAVEL              | Dump mast with 1.2m stroke                                                                                                                   |
| CONTROL PANEL                  | Hydraulic swing panel operators' station                                                                                                     |
| WATER FOAM PUMP                | Hydraulic driven piston pump                                                                                                                 |
| GUIDE RAILS                    | Guide rails on left and right side of rig                                                                                                    |
| LIGHTS                         | Overhead working lights                                                                                                                      |
| AIR VALVE                      | Hydraulic operated air valve                                                                                                                 |
| WATER TANK                     | 200 L                                                                                                                                        |

## TECHNICAL SPECIFICATIONS

Office: +27 15 101 1564 Address: 51 Silicon Street, Industria, Polokwane, Limpopo

## **AR 700 PHD**