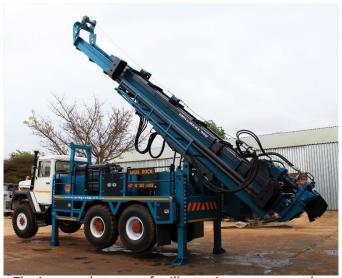

| Guide rails on left and right side of rig                                                                                              |
| LIGHTS                         | Overhead working lights                                                                                                                |
| AIR VALVE                      | Hydraulic operated air valve                                                                                                           |
| WATER TANK                     | 200 L                                                                                                                                  |



## TECHNICAL SPECIFICATIONS

Office: +27 15 101 1564 Address: 51 Silicon Street, Industria, Polokwane, Limpopo

## **DRILLMAXX 650**









The images shown are for illustration purposes only.