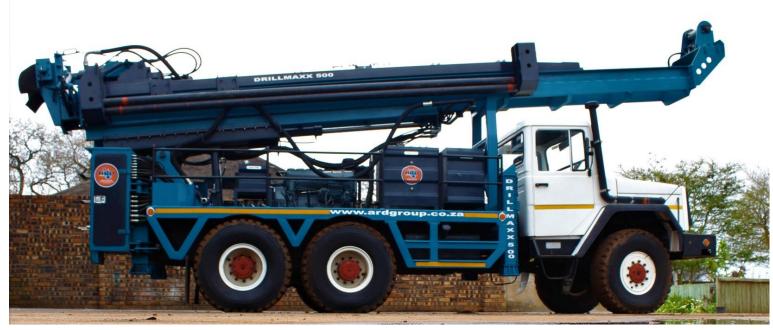

| Guide rails on left and right side of rig                                                                                              |
| LIGHTS                         | Overhead working lights                                                                                                                |
| AIR VALVE                      | Hydraulic operated air valve                                                                                                           |
| WATER TANK                     | 200 L                                                                                                                                  |



## TECHNICAL SPECIFICATIONS

Office: +27 15 101 1564 Address: 51 Silicon Street, Industria, Polokwane, Limpopo

## **DRILLMAXX 650**









The images shown are for illustration purposes only.