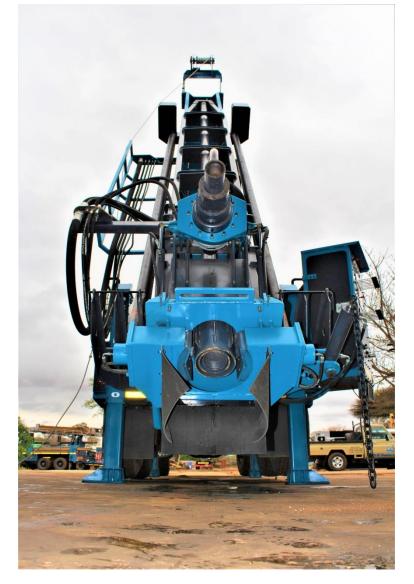

| Guide rails on left and right side of rig                                                                                              |
| LIGHTS                         | Overhead working lights                                                                                                                |
| AIR VALVE                      | Hydraulic operated air valve                                                                                                           |
| WATER TANK                     | 200 L                                                                                                                                  |



## TECHNICAL SPECIFICATIONS

Office: +27 15 101 1564 Address: 51 Silicon Street, Industria, Polokwane, Limpopo

## **DRILLMAXX 650**









The images shown are for illustration purposes only.