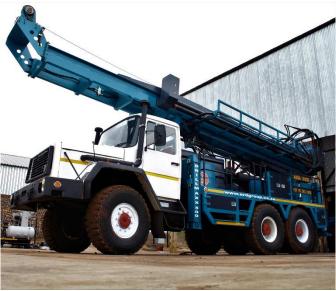

| Guide rails on left and right side of rig                                                                                              |
| LIGHTS                         | Overhead working lights                                                                                                                |
| AIR VALVE                      | Hydraulic operated air valve                                                                                                           |
| WATER TANK                     | 200 L                                                                                                                                  |



## TECHNICAL SPECIFICATIONS

Office: +27 15 101 1564 Address: 51 Silicon Street, Industria, Polokwane, Limpopo

## **DRILLMAXX 650**









The images shown are for illustration purposes only.